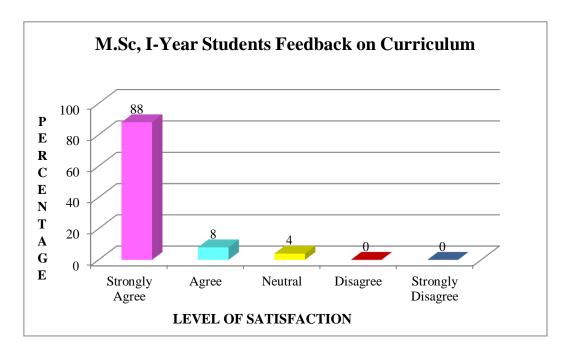

### STUDENTS FEEDBACK ON CURRICULUM – (2020-21)

( Affiliated to Pondicherry University, Puducherry )

#### M.Sc Nursing (I – Year) STUDENTS FEEDBACK ON CURRICULUM



#### M.Sc Nursing (II - Year) STUDENTS FEEDBACK ON CURRICULUM







#### Sc Nursing (I - Year) STUDENTS FEEDBACK ON CURRICULUM

( Affiliated to Pondicherry University, Puducherry )



#### B.Sc Nursing (II - Year) STUDENTS FEEDBACK ON CURRICULUM







#### B.Sc Nursing (III - Year) STUDENTS FEEDBACK ON CURRICULUM

( Affiliated to Pondicherry University, Puducherry )



#### B.Sc Nursing (IV - Year) STUDENTS FEEDBACK ON CURRICULUM







#### P.B.B.Sc Nursing (I - Year) STUDENTS FEEDBACK ON CURRICULUM

( Affiliated to Pondicherry University, Puducherry )



#### P.B.B.Sc Nursing (II – Year) STUDENTS FEEDBACK ON CURRICULUM







# **TEACHERS FEEDBACK ON CURRICULUM 2020-2021**







### ALUMNI M.Sc, (N) FEEDBACK ON CURRICULUM 2020-2021

( Affiliated to Pondicherry University, Puducherry