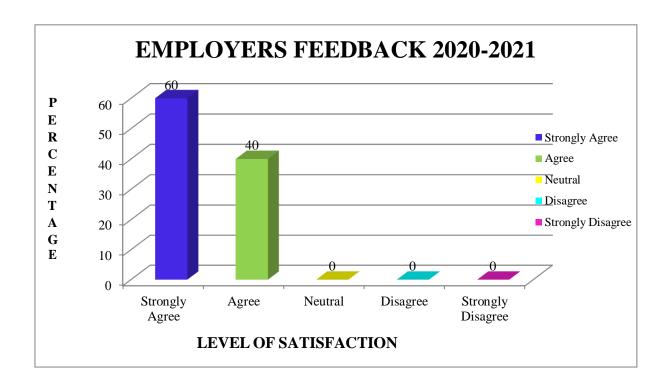

ucherry )



#### B.Sc Nursing (II - Year) STUDENTS FEEDBACK ON CURRICULUM







#### B.Sc Nursing (III - Year) STUDENTS FEEDBACK ON CURRICULUM

( Affiliated to Pondicherry University, Puducherry )



#### B.Sc Nursing (IV - Year) STUDENTS FEEDBACK ON CURRICULUM







#### P.B.B.Sc Nursing (I - Year) STUDENTS FEEDBACK ON CURRICULUM

( Affiliated to Pondicherry University, Puducherry )



#### P.B.B.Sc Nursing (II – Year) STUDENTS FEEDBACK ON CURRICULUM







# **TEACHERS FEEDBACK ON CURRICULUM 2020-2021**







### ALUMNI M.Sc, (N) FEEDBACK ON CURRICULUM 2020-2021

( Affiliated to Pondicherry University, Puducherry )



# ALUMNI B.Sc, (N) FEEDBACK ON CURRICULUM 2020-2021







# ALUMNI B.Sc, (N) FEEDBACK ON CURRICULUM 2020-2021







# **EMPLOYERS FEEDBACK ON CURRICULUM 2020-2021**







### PROFESSIONAL FEEDBACK ON CURRICULUM 2020-2021