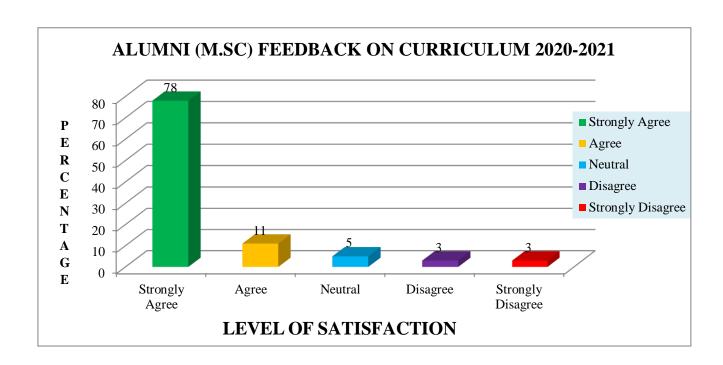

### ALUMNI M.Sc, (N) FEEDBACK ON CURRICULUM 2020-2021

( Affiliated to Pondicherry University, Puducherry )