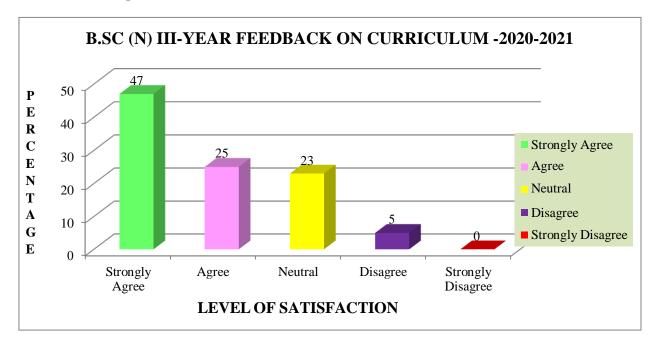

#### B.Sc Nursing (III - Year) STUDENTS FEEDBACK ON CURRICULUM

( Affiliated to Pondicherry University, Puducherry )