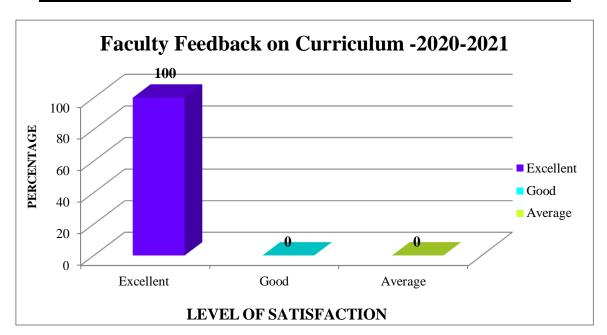

iliated to Pondicherry University, Puducherry )

#### M.Sc Nursing (I – Year) STUDENTS FEEDBACK ON CURRICULUM



#### M.Sc Nursing (II - Year) STUDENTS FEEDBACK ON CURRICULUM







#### Sc Nursing (I - Year) STUDENTS FEEDBACK ON CURRICULUM

( Affiliated to Pondicherry University, Puducherry )



#### B.Sc Nursing (II - Year) STUDENTS FEEDBACK ON CURRICULUM







#### B.Sc Nursing (III - Year) STUDENTS FEEDBACK ON CURRICULUM

( Affiliated to Pondicherry University, Puducherry )



#### B.Sc Nursing (IV - Year) STUDENTS FEEDBACK ON CURRICULUM







#### P.B.B.Sc Nursing (I - Year) STUDENTS FEEDBACK ON CURRICULUM

( Affiliated to Pondicherry University, Puducherry )



#### P.B.B.Sc Nursing (II – Year) STUDENTS FEEDBACK ON CURRICULUM







# **TEACHERS FEEDBACK ON CURRICULUM 2020-2021**







### ALUMNI M.Sc, (N) FEEDBACK ON CURRICULUM 2020-2021

( Affiliated to Pondicherry University, Puducherry )



# ALUMNI B.Sc, (N) FEEDBACK ON CURRICULUM 2020-2021







# ALUMNI B.Sc, (N) FEEDBACK ON CURRICULUM 2020-2021







# **EMPLOYERS FEEDBACK ON CURRICULUM 2020-2021**







### PROFESSIONAL FEEDBACK ON CURRICULUM 2020-2021