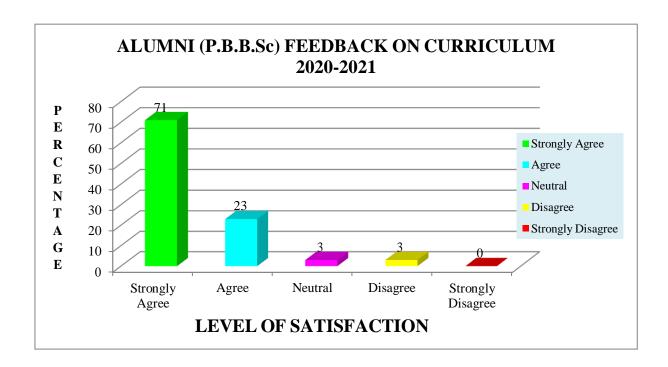

CURRICULUM

( Affiliated to Pondicherry University, Puducherry )



#### B.Sc Nursing (II - Year) STUDENTS FEEDBACK ON CURRICULUM







#### B.Sc Nursing (III - Year) STUDENTS FEEDBACK ON CURRICULUM

( Affiliated to Pondicherry University, Puducherry )



#### B.Sc Nursing (IV - Year) STUDENTS FEEDBACK ON CURRICULUM







#### P.B.B.Sc Nursing (I - Year) STUDENTS FEEDBACK ON CURRICULUM

( Affiliated to Pondicherry University, Puducherry )



#### P.B.B.Sc Nursing (II – Year) STUDENTS FEEDBACK ON CURRICULUM







# **TEACHERS FEEDBACK ON CURRICULUM 2020-2021**







### ALUMNI M.Sc, (N) FEEDBACK ON CURRICULUM 2020-2021

( Affiliated to Pondicherry University, Puducherry )



# ALUMNI B.Sc, (N) FEEDBACK ON CURRICULUM 2020-2021







# ALUMNI B.Sc, (N) FEEDBACK ON CURRICULUM 2020-2021







# **EMPLOYERS FEEDBACK ON CURRICULUM 2020-2021**







### PROFESSIONAL FEEDBACK ON CURRICULUM 2020-2021