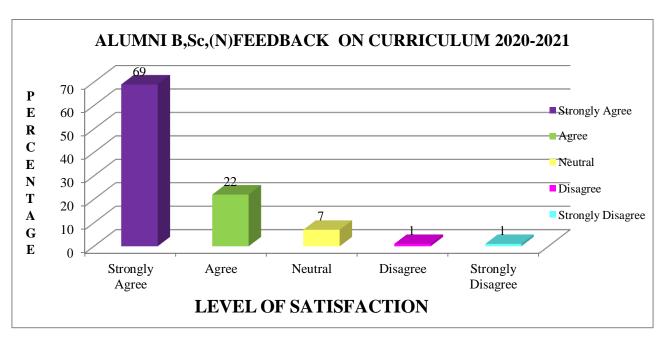

ULUM







#### Sc Nursing (I - Year) STUDENTS FEEDBACK ON CURRICULUM

( Affiliated to Pondicherry University, Puducherry )



#### B.Sc Nursing (II - Year) STUDENTS FEEDBACK ON CURRICULUM







#### B.Sc Nursing (III - Year) STUDENTS FEEDBACK ON CURRICULUM

( Affiliated to Pondicherry University, Puducherry )



#### B.Sc Nursing (IV - Year) STUDENTS FEEDBACK ON CURRICULUM







#### P.B.B.Sc Nursing (I - Year) STUDENTS FEEDBACK ON CURRICULUM

( Affiliated to Pondicherry University, Puducherry )



#### P.B.B.Sc Nursing (II – Year) STUDENTS FEEDBACK ON CURRICULUM







# **TEACHERS FEEDBACK ON CURRICULUM 2020-2021**







### ALUMNI M.Sc, (N) FEEDBACK ON CURRICULUM 2020-2021

( Affiliated to Pondicherry University, Puducherry )



# ALUMNI B.Sc, (N) FEEDBACK ON CURRICULUM 2020-2021







# ALUMNI B.Sc, (N) FEEDBACK ON CURRICULUM 2020-2021







# **EMPLOYERS FEEDBACK ON CURRICULUM 2020-2021**







### PROFESSIONAL FEEDBACK ON CURRICULUM 2020-2021