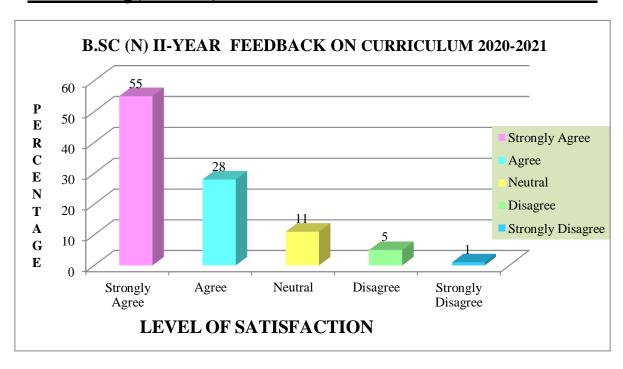

### STUDENTS FEEDBACK ON CURRICULUM – (2020-21)

( Affiliated to Pondicherry University, Puducherry )

#### M.Sc Nursing (I – Year) STUDENTS FEEDBACK ON CURRICULUM



#### M.Sc Nursing (II - Year) STUDENTS FEEDBACK ON CURRICULUM







#### Sc Nursing (I - Year) STUDENTS FEEDBACK ON CURRICULUM

( Affiliated to Pondicherry University, Puducherry )



#### B.Sc Nursing (II - Year) STUDENTS FEEDBACK ON CURRICULUM







#### B.Sc Nursing (III - Year) STUDENTS FEEDBACK ON CURRICULUM

( Affiliated to Pondicherry University, Puducherry )



#### B.Sc Nursing (IV - Year) STUDENTS FEEDBACK ON CURRICULUM







#### P.B.B.Sc Nursing (I - Year) STUDENTS FEEDBACK ON CURRICULUM

( Affiliated to Pondicherry University, Puducherry )



#### P.B.B.Sc Nursing (II – Year) STUDENTS FEEDBACK ON CURRICULUM







# **TEACHERS FEEDBACK ON CURRICULUM 2020-2021**







### ALUMNI M.Sc, (N) FEEDBACK ON CURRICULUM 2020-2021

( Affiliated to Pondicherry University, Puducherry )



# ALUMNI B.Sc, (N) FEEDBACK ON CURRICULUM 2020-2021







# ALUMNI B.Sc, (N) FEEDBACK ON CURRICULUM 2020-2021







# **EMPLOYERS FEEDBACK ON CURRICULUM 2020-2021**







### PROFESSIONAL FEEDBACK ON CURRICULUM 2020-2021