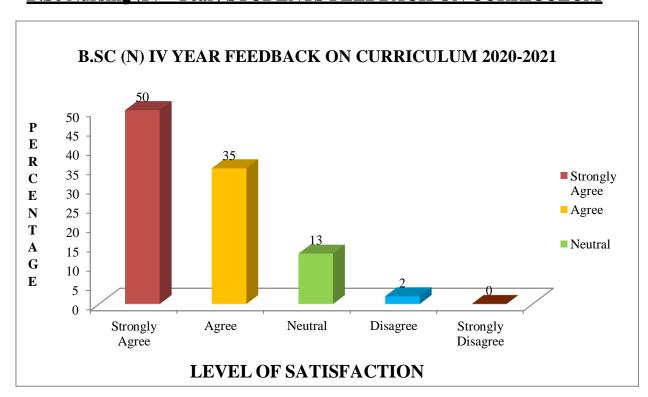

### STUDENTS FEEDBACK ON CURRICULUM – (2020-21)

( Affiliated to Pondicherry University, Puducherry )

#### M.Sc Nursing (I – Year) STUDENTS FEEDBACK ON CURRICULUM



#### M.Sc Nursing (II - Year) STUDENTS FEEDBACK ON CURRICULUM







#### Sc Nursing (I - Year) STUDENTS FEEDBACK ON CURRICULUM

( Affiliated to Pondicherry University, Puducherry )



#### B.Sc Nursing (II - Year) STUDENTS FEEDBACK ON CURRICULUM







#### B.Sc Nursing (III - Year) STUDENTS FEEDBACK ON CURRICULUM

( Affiliated to Pondicherry University, Puducherry )



#### B.Sc Nursing (IV - Year) STUDENTS FEEDBACK ON CURRICULUM







#### P.B.B.Sc Nursing (I - Year) STUDENTS FEEDBACK ON CURRICULUM

( Affiliated to Pondicherry University, Puducherry )



#### P.B.B.Sc Nursing (II – Year) STUDENTS FEEDBACK ON CURRICULUM







# **TEACHERS FEEDBACK ON CURRICULUM 2020-2021**







### ALUMNI M.Sc, (N) FEEDBACK ON CURRICULUM 2020-2021

( Affiliated to Pondicherry University, Puducherry )



# ALUMNI B.Sc, (N) FEEDBACK ON CURRICULUM 2020-2021







# ALUMNI B.Sc, (N) FEEDBACK ON CURRICULUM 2020-2021







# **EMPLOYERS FEEDBACK ON CURRICULUM 2020-2021**







### PROFESSIONAL FEEDBACK ON CURRICULUM 2020-2021