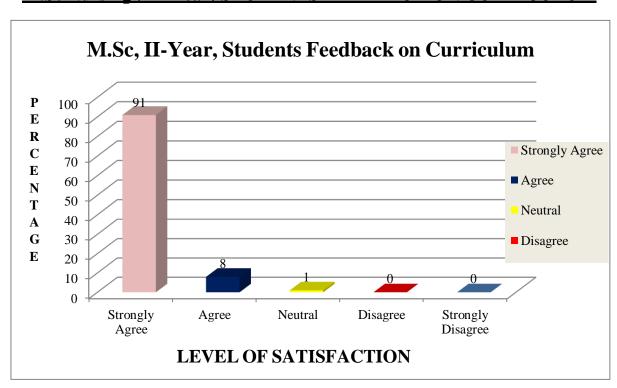

### STUDENTS FEEDBACK ON CURRICULUM – (2020-21)

( Affiliated to Pondicherry University, Puducherry )

#### M.Sc Nursing (I – Year) STUDENTS FEEDBACK ON CURRICULUM



#### M.Sc Nursing (II - Year) STUDENTS FEEDBACK ON CURRICULUM







#### Sc Nursing (I - Year) STUDENTS FEEDBACK ON CURRICULUM

( Affiliated to Pondicherry University, Puducherry )



#### B.Sc Nursing (II - Year) STUDENTS FEEDBACK ON CURRICULUM







#### B.Sc Nursing (III - Year) STUDENTS FEEDBACK ON CURRICULUM

( Affiliated to Pondicherry University, Puducherry )



#### B.Sc Nursing (IV - Year) STUDENTS FEEDBACK ON CURRICULUM







#### P.B.B.Sc Nursing (I - Year) STUDENTS FEEDBACK ON CURRICULUM

( Affiliated to Pondicherry University, Puducherry )



#### P.B.B.Sc Nursing (II – Year) STUDENTS FEEDBACK ON CURRICULUM







# **TEACHERS FEEDBACK ON CURRICULUM 2020-2021**







### ALUMNI M.Sc, (N) FEEDBACK ON CURRICULUM 2020-2021

( Affiliated to Pondicherry University, Puducherry )



# ALUMNI B.Sc, (N) FEEDBACK ON CURRICULUM 2020-2021