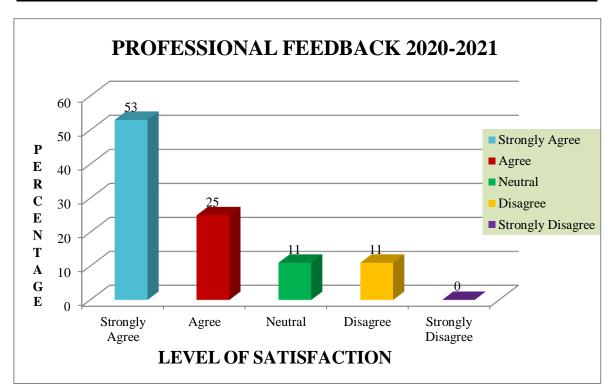

ACK ON CURRICULUM







#### B.Sc Nursing (III - Year) STUDENTS FEEDBACK ON CURRICULUM

( Affiliated to Pondicherry University, Puducherry )



#### B.Sc Nursing (IV - Year) STUDENTS FEEDBACK ON CURRICULUM







#### P.B.B.Sc Nursing (I - Year) STUDENTS FEEDBACK ON CURRICULUM

( Affiliated to Pondicherry University, Puducherry )



#### P.B.B.Sc Nursing (II – Year) STUDENTS FEEDBACK ON CURRICULUM







# **TEACHERS FEEDBACK ON CURRICULUM 2020-2021**







### ALUMNI M.Sc, (N) FEEDBACK ON CURRICULUM 2020-2021

( Affiliated to Pondicherry University, Puducherry )



# ALUMNI B.Sc, (N) FEEDBACK ON CURRICULUM 2020-2021







# ALUMNI B.Sc, (N) FEEDBACK ON CURRICULUM 2020-2021







# **EMPLOYERS FEEDBACK ON CURRICULUM 2020-2021**







### PROFESSIONAL FEEDBACK ON CURRICULUM 2020-2021