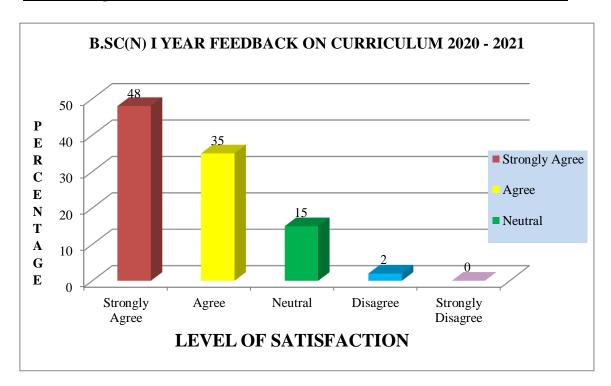

#### Sc Nursing (I - Year) STUDENTS FEEDBACK ON CURRICULUM

( Affiliated to Pondicherry University, Puducherry )