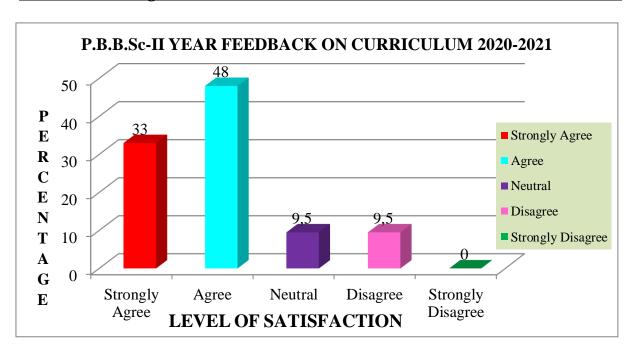

### STUDENTS FEEDBACK ON CURRICULUM – (2020-21)

( Affiliated to Pondicherry University, Puducherry )

#### M.Sc Nursing (I – Year) STUDENTS FEEDBACK ON CURRICULUM



#### M.Sc Nursing (II - Year) STUDENTS FEEDBACK ON CURRICULUM







#### Sc Nursing (I - Year) STUDENTS FEEDBACK ON CURRICULUM

( Affiliated to Pondicherry University, Puducherry )



#### B.Sc Nursing (II - Year) STUDENTS FEEDBACK ON CURRICULUM







#### B.Sc Nursing (III - Year) STUDENTS FEEDBACK ON CURRICULUM

( Affiliated to Pondicherry University, Puducherry )



#### B.Sc Nursing (IV - Year) STUDENTS FEEDBACK ON CURRICULUM







#### P.B.B.Sc Nursing (I - Year) STUDENTS FEEDBACK ON CURRICULUM

( Affiliated to Pondicherry University, Puducherry )



#### P.B.B.Sc Nursing (II – Year) STUDENTS FEEDBACK ON CURRICULUM







# **TEACHERS FEEDBACK ON CURRICULUM 2020-2021**







### ALUMNI M.Sc, (N) FEEDBACK ON CURRICULUM 2020-2021

( Affiliated to Pondicherry University, Puducherry )



# ALUMNI B.Sc, (N) FEEDBACK ON CURRICULUM 2020-2021







# ALUMNI B.Sc, (N) FEEDBACK ON CURRICULUM 2020-2021







# **EMPLOYERS FEEDBACK ON CURRICULUM 2020-2021**







### PROFESSIONAL FEEDBACK ON CURRICULUM 2020-2021