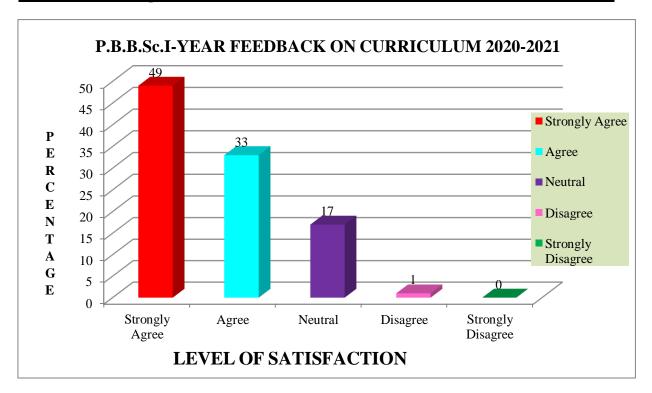

#### P.B.B.Sc Nursing (I - Year) STUDENTS FEEDBACK ON CURRICULUM

( Affiliated to Pondicherry University, Puducherry )